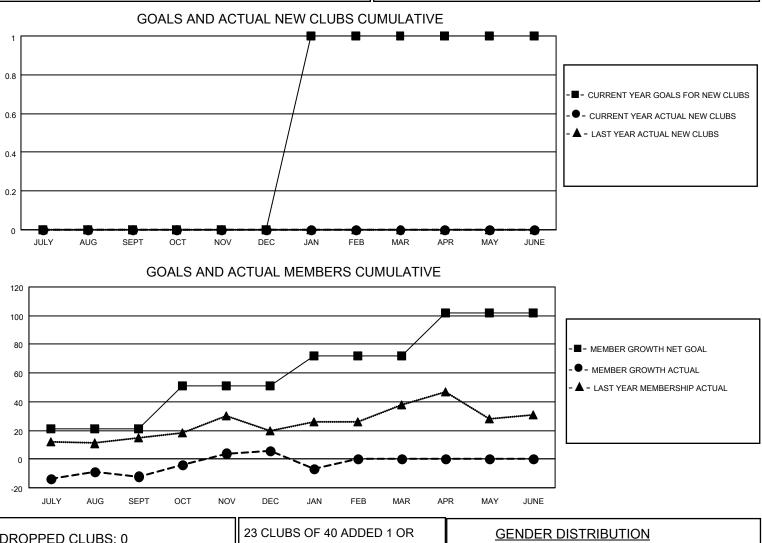

## LOCATION WISCONSIN

District 27 C2

Results as of: 1/31/2023

| Clubs                 |               |           |               | Members               |                         |                         |                                                    |
|-----------------------|---------------|-----------|---------------|-----------------------|-------------------------|-------------------------|----------------------------------------------------|
| RESULTS FOR 2022-2023 |               |           |               | RESULTS FOR 2022-2023 |                         |                         |                                                    |
| QUARTER               | NEW CLUB GOAL | NEW CLUBS | DROPPED CLUBS | QUARTER ME            | MBER GROWTH NET<br>GOAL | MEMBER GROWTH<br>ACTUAL | DROPPED<br>MEMBERS ACTUAL<br>(including transfers) |
| JULY/AUG/SEPT         | 0             | 0         | 0             | JULY/AUG/SEPT         | 21                      | 27                      | 38                                                 |
| OCT/NOV/DEC           | 0             | 0         | 0             | OCT/NOV/DEC           | 30                      | 40                      | 20                                                 |
| JAN/FEB/MAR           | 1             | 0         | 0             | JAN/FEB/MAR           | 21                      | 6                       | 18                                                 |
| APR/MAY/JUNE          | 0             | 0         | 0             | APR/MAY/JUNE          | 30                      | 0                       | 0                                                  |